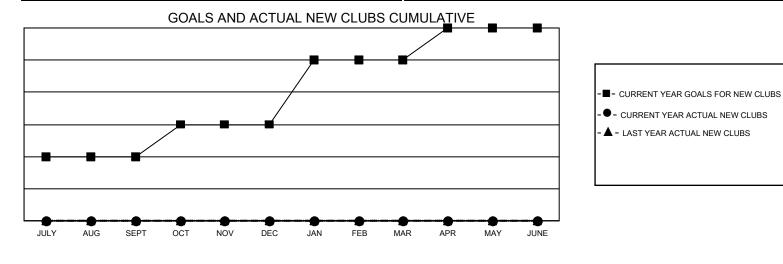

## GAT MONTHLY MEMBERSHIP PROGRESS REPORT

Multiple District 7

LOCATION: ARKANSAS

Results as of: 1/31/2022

| Clubs                 |               |           |               | Members               |                           |                         |                                                    |
|-----------------------|---------------|-----------|---------------|-----------------------|---------------------------|-------------------------|----------------------------------------------------|
| RESULTS FOR 2021-2022 |               |           |               | RESULTS FOR 2021-2022 |                           |                         |                                                    |
| QUARTER               | NEW CLUB GOAL | NEW CLUBS | DROPPED CLUBS | QUARTER               | MEMBER GROWTH NET<br>GOAL | MEMBER GROWTH<br>ACTUAL | DROPPED<br>MEMBERS ACTUAL<br>(including transfers) |
| JULY/AUG/SEPT         | 2             | 0         | 1             | JULY/AUG/SE           | PT 10                     | 80                      | 89                                                 |
| OCT/NOV/DEC           | 1             | 0         | 3             | OCT/NOV/DEC           | c 15                      | 50                      | 129                                                |
| JAN/FEB/MAR           | 2             | 0         | 0             | JAN/FEB/MAR           | 10                        | 27                      | 29                                                 |
| APR/MAY/JUNE          | 1             | 0         | 0             | APR/MAY/JUN           | IE 15                     | 0                       | 0                                                  |