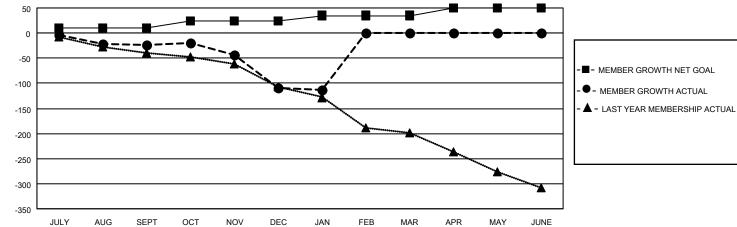

## GAT MONTHLY MEMBERSHIP PROGRESS REPORT

Multiple District 7

LOCATION: ARKANSAS

Results as of: 1/31/2022

| Clubs                 |               |           |               | Members               |                           |                         |                                                    |
|-----------------------|---------------|-----------|---------------|-----------------------|---------------------------|-------------------------|----------------------------------------------------|
| RESULTS FOR 2021-2022 |               |           |               | RESULTS FOR 2021-2022 |                           |                         |                                                    |
| QUARTER               | NEW CLUB GOAL | NEW CLUBS | DROPPED CLUBS | QUARTER               | MEMBER GROWTH NET<br>GOAL | MEMBER GROWTH<br>ACTUAL | DROPPED<br>MEMBERS ACTUAL<br>(including transfers) |
| JULY/AUG/SEPT         | 2             | 0         | 1             | JULY/AUG/SE           | PT 10                     | 80                      | 89                                                 |
| OCT/NOV/DEC           | 1             | 0         | 3             | OCT/NOV/DEC           | c 15                      | 50                      | 129                                                |
| JAN/FEB/MAR           | 2             | 0         | 0             | JAN/FEB/MAR           | 10                        | 27                      | 29                                                 |
| APR/MAY/JUNE          | 1             | 0         | 0             | APR/MAY/JUN           | IE 15                     | 0                       | 0                                                  |